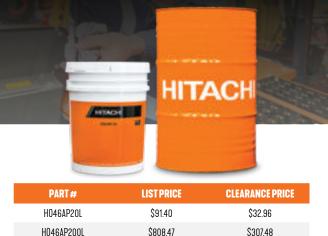

### 2000 HOURS OF RELIABILITY, 60% OFF HITACHI GENUINE HYDRAULIC OIL

#### **PRODUCT IS SUITABLE FOR:**

2000 Hrs service interval on Mini Excavators (ZX17 to ZX65) and Wheel Loaders (ZW120, ZW140, ZW150) Top up oil or mid-service oil change out for all other Hitachi construction class machines

#### WHILE STOCK LASTS!

Offer available until 31st DEC 2023